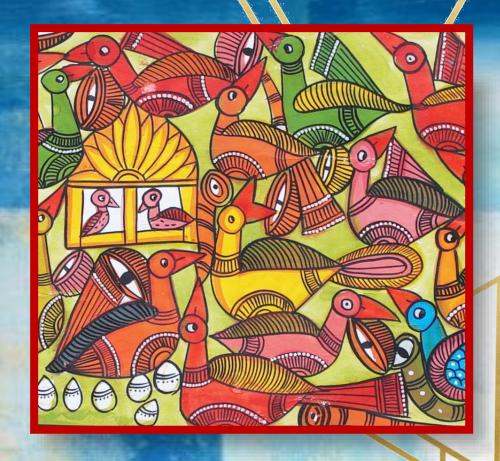

# Madhubani Art

Bihar

- The origin of this art form dates back to the Ramayana Period. These brightly colored paintings are characterized by their geometrical pattern.
- Originally these paintings were done on the mud walls.