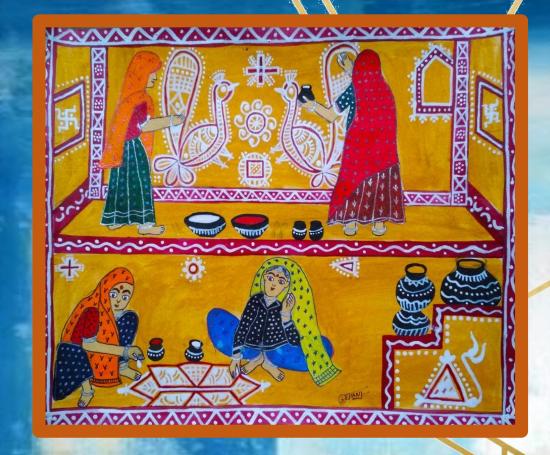

## Mandana Art

**Madhya Pradesh** 

- Mandana are drawn to protect home and hearth, welcome gods into the house and as a mark of celebrations on festive occasions.
- The art is practised on the floor and wall. Lime or chalk powder is used for making the motif. Tools employed are a piece of cotton, a bunch of squirrel hair, or a rudimentary brush made out of a date stick.