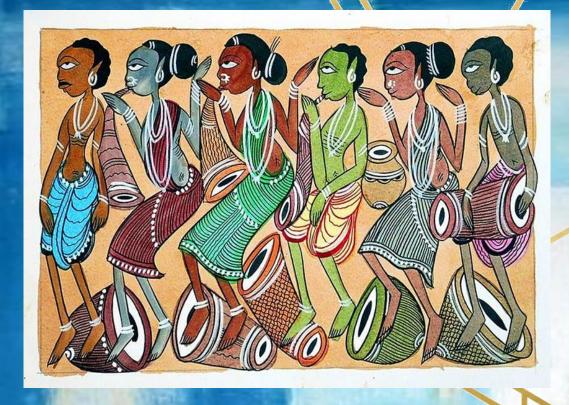

### Cheriyal Scrolls

Telangana

Cheriyal Scroll Painting is a stylized version of Nakashi art, rich in the local motifs peculiar to the Telangana.

The scrolls are painted in a narrative format, much like a film roll or a comic strip, depicting stories from Indian mythology, and intimately tied to the shorter stories from the Puranas and Epics.