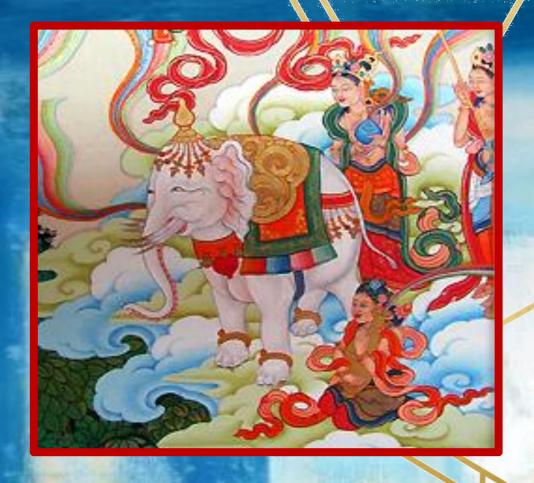

### Cheriyal Scrolls

Telangana

Cheriyal Scroll Painting is a stylized version of Nakashi art, rich in the local motifs peculiar to the Telangana.

The scrolls are painted in a narrative format, much like a film roll or a comic strip, depicting stories from Indian mythology, and intimately tied to the shorter stories from the Puranas and Epics.