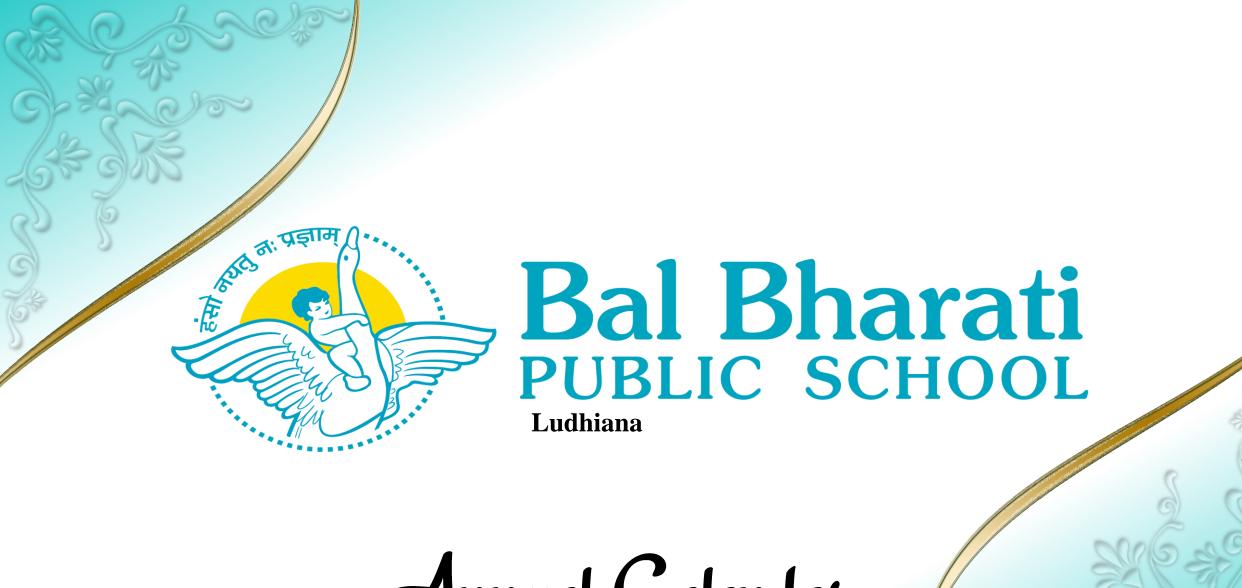

# Madhubani Art

Bihar

- The origin of this art form dates back to the Ramayana Period. These brightly colored paintings are characterized by their geometrical pattern.
- Originally these paintings were done on the mud walls.