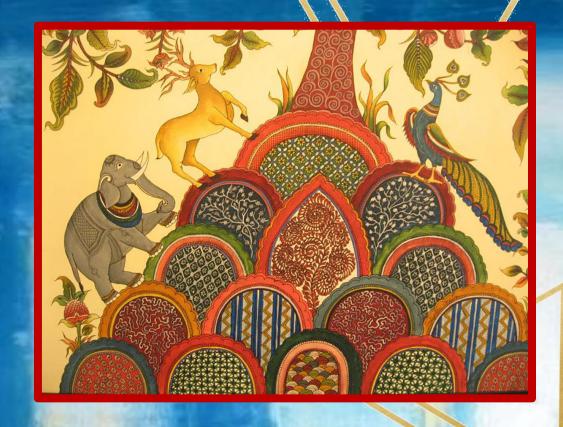

# Pattachitra

Odisha

Pattachitra is a traditional, cloth scroll painting art form from the state of Odisha. The word 'Pattachitra' is derived from patta meaning cloth and Chitra meaning picture

Patachitra artform is known for its intricate details as well as mythological narratives and folktales inscribed in it.