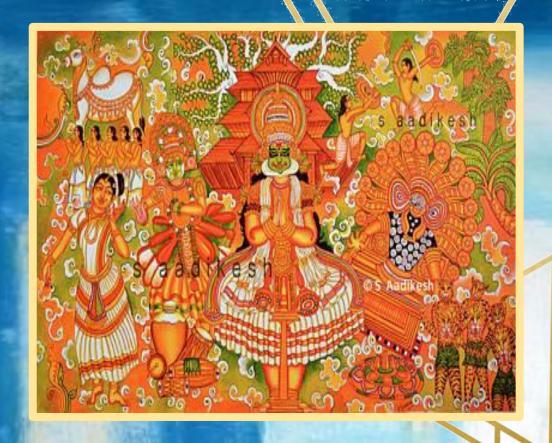

# Madhubani Art

Bihar

- The origin of this art form dates back to the Ramayana Period. These brightly colored paintings are characterized by their geometrical pattern.
- Originally these paintings were done on the mud walls.