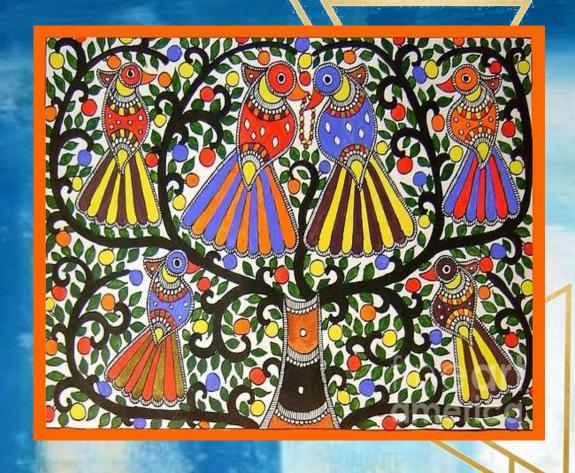

# hangka painting

Sikkim

Thangka' is a beautiful religious scroll which is hand painted and employs bright hues.

- The patterns are etched on fabric.
- The themes of Thangka are a partrayal of the life of Lord Buddha and also the lives of the great saints, Buddhist masters and 'Badhisattvas'.
- Concepts like 'Mandalas', 'Tashi Taggye', the 'Wheel of Life', 'Dharmachakra' and many others have been used in such paintings.