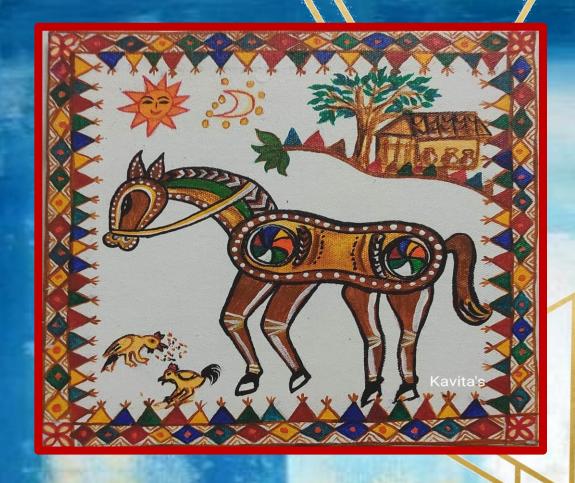

# Madhubani Art

Bihar

- The origin of this art form dates back to the Ramayana Period. These brightly colored paintings are characterized by their geometrical pattern.
- Originally these paintings were done on the mud walls.