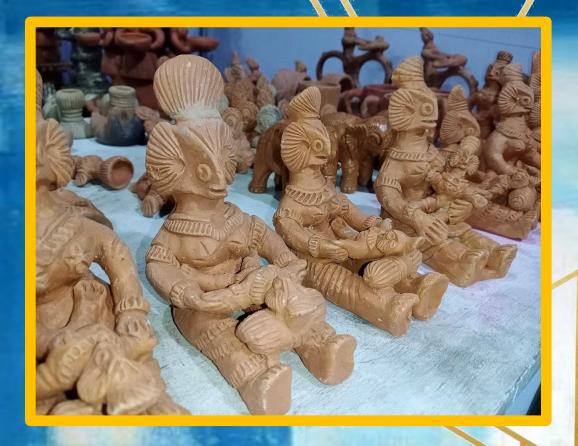

### Asarikandi

#### Assam

- Terracotta is one of the oldest crafts that human beings ever introduced on this earth. Weather is a key factor and plays a major role in Terracotta-production.
- The main raw material for pottery and terracotta craft is Hiramati, a special type of soil. The quality of Hiramati and artistic skill determine the quality of Terracotta and Pottery products.